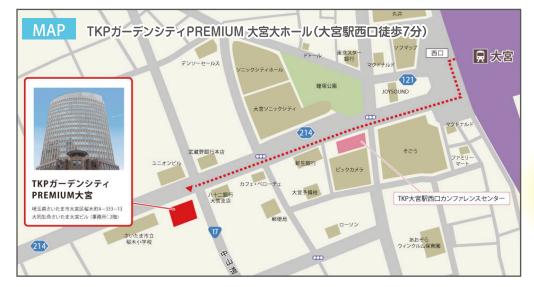

# TKPガーデンシティPREMIUM大宮 大ホール

埼玉県さいたま市大宮区桜木町 4-333-13 大同生命さいたま大宮ビル 2階(大宮駅西口 徒歩7分)

定員